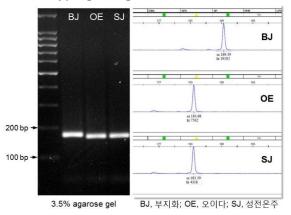

e parent. Therefore, the nucellar embryos greatly decrease breeding efficiency by genetic crosses. *Citrus* breeding program requires DNA molecular markers to easily identify nucellar embryos and zygotic embryo.
- In order for *Citrus* breeders to easily identify zygotic embryo-derived seedings from the genetic crosses, Life Sciences Research Institute, Biomedic Co., Ltd. developed sets of SSR (Simple Sequence Repeat) marker.

### **Product Features**

- Designed to maximize researcher's convenience by using Taq polymerase mixture.
- Provide highly specific amplification with clear and clean PCR results by using Hot Start Tag polymerase.
- Guarantee the confident selection of zygotic embryo-derived seedlings by using several selective SSR markers.

## Genotyping using BMCi-SSR-087 marker



#### Genotyping using BMCi-SSR-111 marker



| Catalog Number | Product Contents                                                                                                                                                                      | Price   |
|----------------|---------------------------------------------------------------------------------------------------------------------------------------------------------------------------------------|---------|
| BM-DK-7001     | <ul> <li>2x HS Taq polymerase mix</li> <li>Sets of SSR primers</li> <li>100 bp DNA ladder</li> <li>Nuclease-free water</li> </ul>                                                     | Inquiry |
| BM-DK-7001G    | <ul> <li>2x HS Taq polymerase mix</li> <li>Sets of SSR primers</li> <li>100 bp DNA ladder</li>