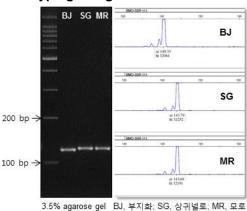

#### Genotyping using BMCi-SSR-111 marker

| Catalog Number | Product Contents                                                                                                                                                                      | Price   |
|----------------|---------------------------------------------------------------------------------------------------------------------------------------------------------------------------------------|---------|
| BM-DK-7001     | <ul> <li>2x HS Taq polymerase mix</li> <li>Sets of SSR primers</li> <li>100 bp DNA ladder</li> <li>Nuclease-free water</li> </ul>                                                     | Inquiry |
| BM-DK-7001G    | <ul> <li>2x HS Taq polymerase mix</li> <li>Sets of SSR primers</li> <li>100 bp DNA ladder</li> <li>Nuclease-free water</li> <li>Plant genomic DNA miniprep kit (125 preps)</li> </ul> | Inquiry |